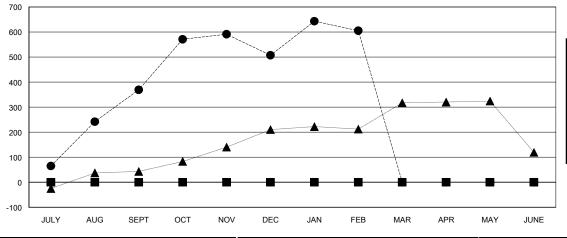

|                             |                    | Members                             |                    |                  |  |  |
|-----------------------------|--------------------|-------------------------------------|--------------------|------------------|--|--|
| RESULTS FOR 2014-2015       |                    |                                     |                    |                  |  |  |
| QUARTER                     | NEW MEMBER<br>GOAL | CHARTER AND<br>NEW MEMBERS<br>ADDED | DROPPED<br>MEMBERS | NET<br>GAIN/LOSS |  |  |
| JULY/AUG/SEPT               | 0                  | 471<br>300                          | 102<br>162         | 369<br>138       |  |  |
| JAN/FEB/MAR<br>APR/MAY/JUNE | 0                  | 171<br>0                            | 73<br>0            | 98               |  |  |

#### GOALS AND ACTUAL MEMBERS CUMULATIVE

| -■- CURRENT YEAR GOALS FOR NEW |  |
|--------------------------------|--|
| MEMBERS                        |  |

- ● - CURRENT YEAR ACTUAL MEMBERS
- ▲ - LAST YEAR ACTUAL MEMBERS