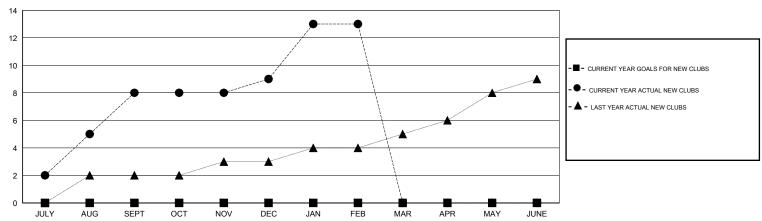

## GMT: Mahesh Pasqual LOCATION INDIA GMT CA 6

|                          | •                |           |                  |                  |  |
|--------------------------|------------------|-----------|------------------|------------------|--|
|                          |                  | Clubs     |                  |                  |  |
| RESULTS FOR 2014-2015    |                  |           |                  |                  |  |
| QUARTER                  | NEW CLUB<br>GOAL | NEW CLUBS | DROPPED<br>CLUBS | NET<br>GAIN/LOSS |  |
| JULY/AUG/SEPT            | 0                | 8         | 0                | 8                |  |
| OCT/NOV/DEC  JAN/FEB/MAR | 0<br>0           | 1<br>4    | 3<br>1           | -2<br>3          |  |
| APR/MAY/JUNE             | 0                | 0         | 0                | 0                |  |

#### GOALS AND ACTUAL NEW CLUBS CUMULATIVE